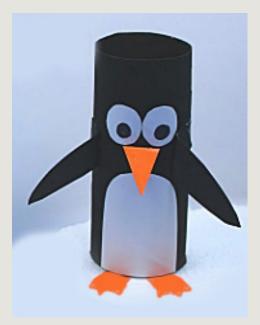

## Make Percy the Penguin!

You will need: 1 toilet tube, scissors, and glue, and an helpful adult!

- 1 Carefully cut out all the pieces
- 2 Stick **A** onto the tube to form the tummy
- 3 Stick **B** around the tube and glue at the back.
- 4 Fold the feet and beak, and glue the tabs, then stick into place

5 Stick the wings **C** on (you might want to colour the back of the wings in black)