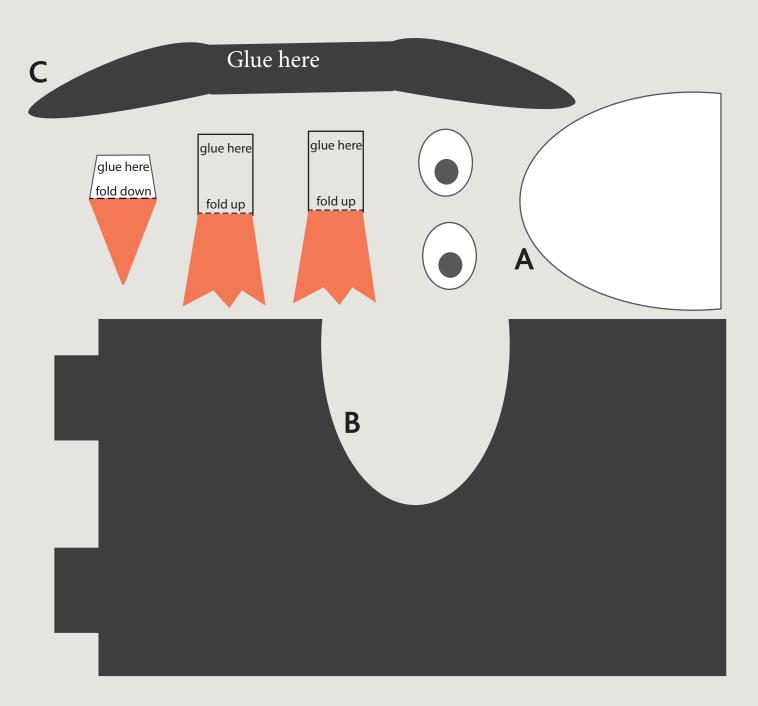

## Make Percy the Penguin!

You will need: 1 toilet tube, scissors, and glue, and an helpful adult!

- 1 Carefully cut out all the pieces
- 2 Stick **A** onto the tube to form the tummy
- 3 Stick **B** around the tube and glue at the back.
- 4 Fold the feet and beak, and glue the tabs, then stick into place

5 Stick the wings **C** on (you might want to colour the back of the wings in black)