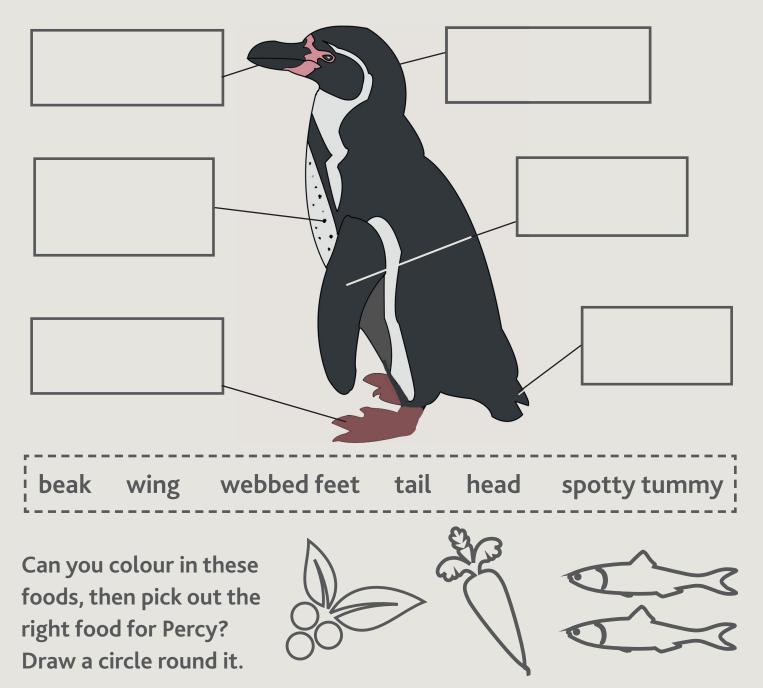

## Penguin Power! Key Stage 1

The penguins that live at the Wildlife Park are called Humboldt penguins. They are not the sort that live at the South Pole. They come from Chile and Peru.

Penguins can't fly. They can't run fast on the ground. They are AMAZING swimmers - even underwater!

Can you write the correct words in the boxes to label Percy the penguin?



## Make Percy the Penguin!

You will need: 1 toilet tube, scissors, and glue, and an helpful adult!

- 1 Carefully cut out all the pieces
- 2 Stick **A** onto the tube to form the tummy
- 3 Stick **B** around the tube and glue at the back.
- 4 Fold the feet and beak, and glue the tabs, then stick into place

5 Stick the wings **C** on (you might want to colour the back of the wings in black)